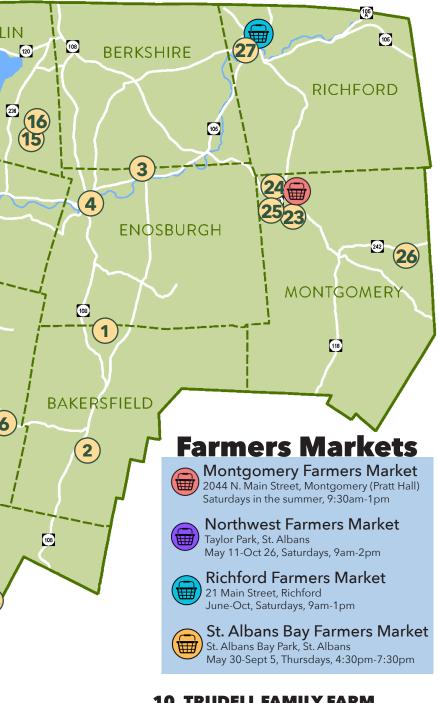

### **10. TRUDELL FAMILY FARM**

1670 Lapland Rd. | (802) 827-3213 Please always call ahead. Vermont maple syrup, custom heifer raising.

### MONTGOMERY

#### **23. BLACK LANTERN INN**

2057 North Main St. | (802) 326-3269 Open Wed thru Sat. Rooms for rent, restaurant serving locally sourced products.

## **MONTGOMERY** Cont.

#### **24. BREEZY ACRES FARM**

536 Fuller Bridge Rd. | (802) 326-2197 Self-service Farm Stand on porch. Grass-fed beef, pastured pork, & freezedried dog treats.

### **25. CREAMERY BRIDGE FARM**

2060 North Main Street | (802) 829-9333 Farm Stand hours vary. Call ahead. Organically grown veggies & CSA.

**26. JAY BROOK FARM** 

2824 Mountain Rd. | (802) 326-2207 Call for hours & info. Organic PYO blueberries, veggies, & flowers.

### RICHFORD

**\*GREEN HERON FARM** 

(802) 848-3178 Call for more information. Local organic veggies.

### **27. MAIN STREET MARKET**

44 Main St. | (802) 848-2148 Open Mon-Sat 7:30am-8pm, Sun 7:30am-7pm Grocery store offering locally grown & made products including maple syrup, honey, produce, baked goods, & more!